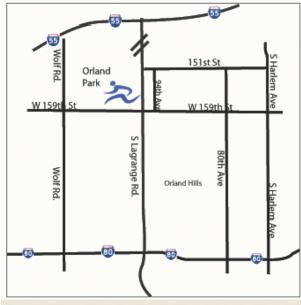

# Axon Physical Therapy and Wellness

15868 S Lagrange Road Orland Park, IL 60462

From North or East: I 55 to Lagrange Road South, go 5 miles and come to 159th street, go west on 159th street for 800 ft, turn right in to the shopping plaza.

From West: I355 to I 80 East, exit on 96th Ave (called Lagrange Rd, or US 45 North), come to 159th street, go West on 159th street for 800 ft, turn right in to the shopping plaza.