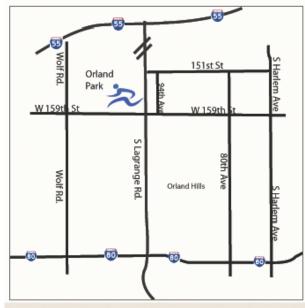

### LOCATION:

# Axon Physical Therapy and Wellness

15868 S Lagrange Road Orland Park, IL 60462

From North or East: I 55 to Lagrange Road South, go 5 miles and come to 159th street, go west on 159th street for 800 ft, Turn to your Right in the shopping plaza.

From West: I355 to I 80 East, exit on 96th Ave (Called Lagrange Rd, or US 45 North), come to 159th street, go West on 159th street for 800 ft, Turn to your Right in the shopping plaza.